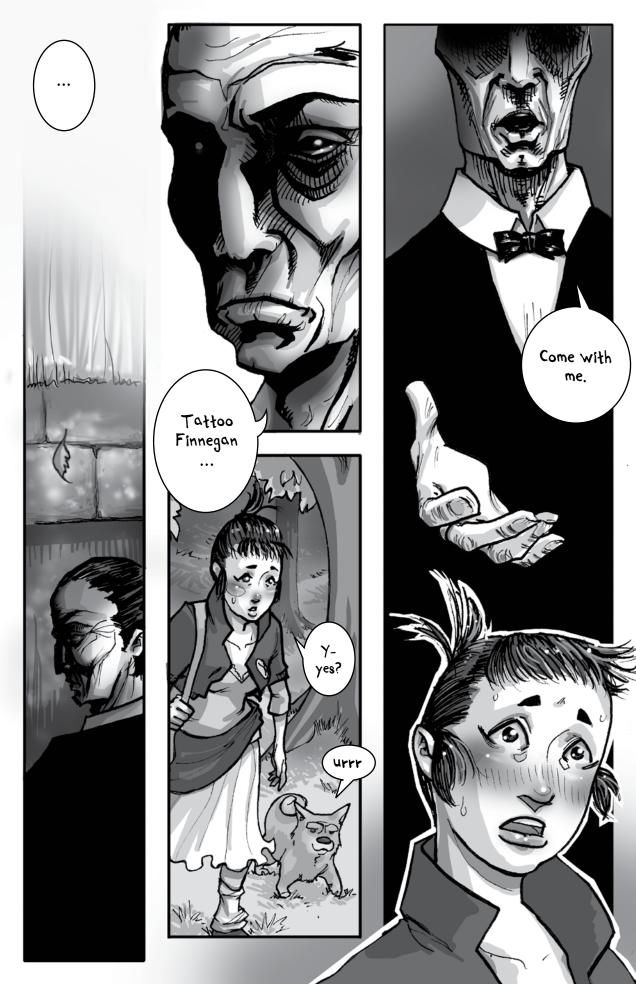

## Tattoo Finnggan

## chapterone

It begins with Death

112

Now Tattoo isn't her real name. Named after her Great Aunt Tartoomiska, she is called Tattoo on account of the birthmark on her left hand. Many have guessed as to the mark's meaning, but so far it has proven itself to be just a birth mark.

Now, Tattoo, the thirteenth and youngest of the Finnegan children, lives alone with her dog Apollo. Her brothers and sisters have all left to pursue their own futures, and her parents have since passed on. So, naturally, as the only child left, she is the current caretaker of the Finnegan cottage. Having no desire to venture out into the world beyond Hollypot's border, this has suited Tattoo just fine.