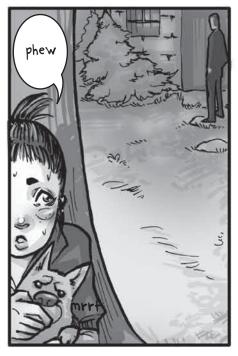

Now, Tattoo, the thirteenth and youngest of the Finnegan children, lives alone with her dog Apollo. Her brothers and sisters have all left to pursue their own futures, and her parents have since passed on. So, naturally, as the only child left, she is the current caretaker of the Finnegan cottage. Having no desire to venture out into the world beyond Hollypot's border, this has suited Tattoo just fine.

And so her days progressed, until three years had passed since she came to live alone in the cottage with Apollo...

Perhaps, she wouldn't mind a visit.