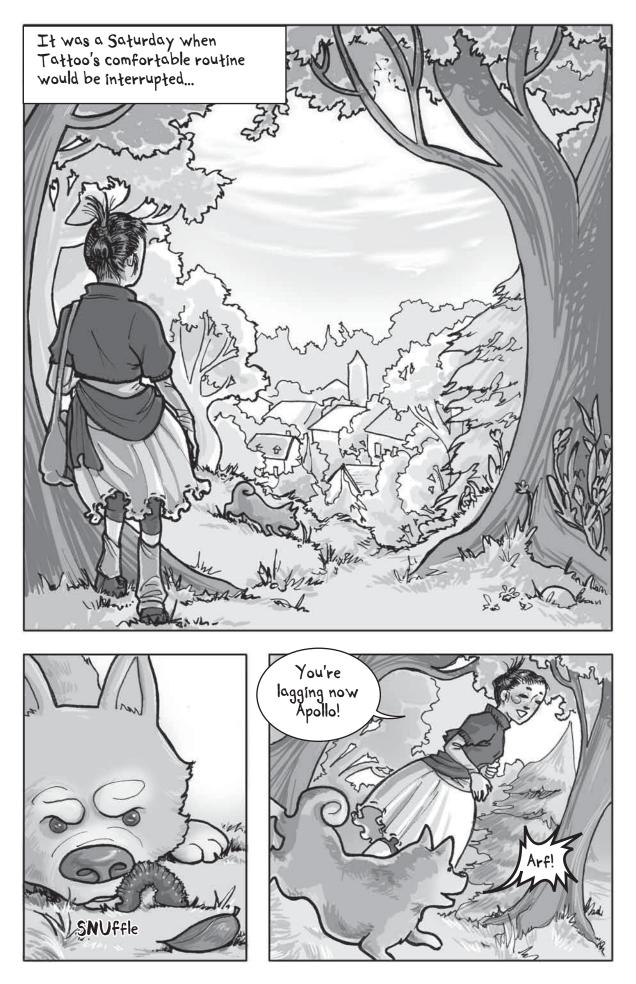

Now, Tattoo, the thirteenth and youngest of the Finnegan children, lives alone with her dog Apollo. Her brothers and sisters have all left to pursue their own futures, and her parents have since passed on. So, naturally, as the only child left, she is the current caretaker of the Finnegan cottage. Having no desire to venture out into the world beyond Hollypot's border, this has suited Tattoo just fine.

On Mondays, she tends the garden. On Tuesdays, she cleans the cottage. On Wednesdays, she collects wood. On Thursdays, she tends to the laundry. On Fridays, she picks the fruits of the forest. On Saturdays, she goes to the village market and on Sundays, she reads a book and makes jam.