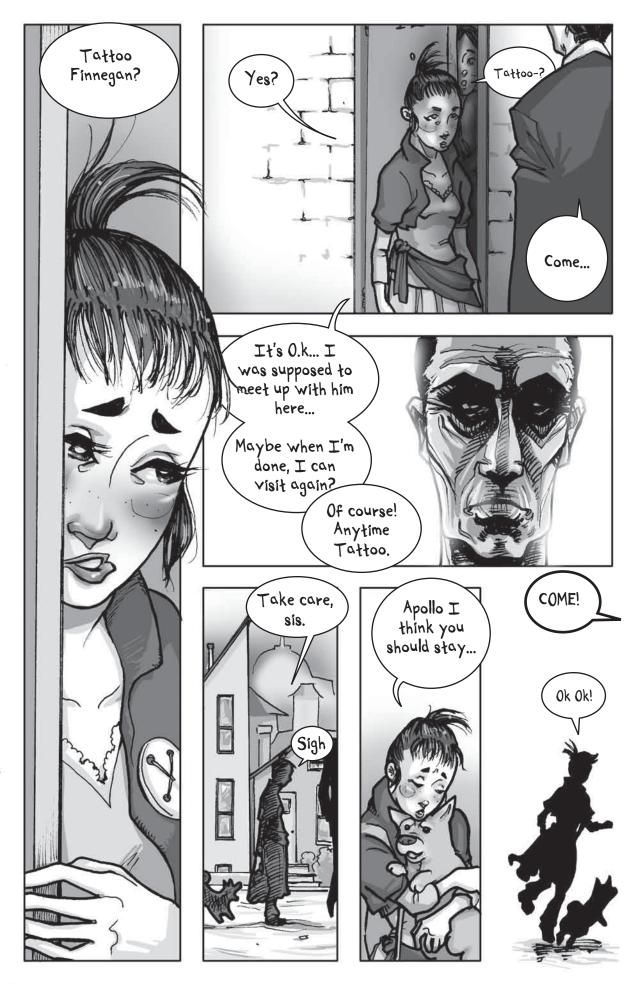

## chapterone

It begins with Death

112

Now Tattoo isn't her real name. Named after her Great Aunt Tartoomiska, she is called Tattoo on account of the birthmark on her left hand. Many have guessed as to the mark's meaning, but so far it has proven itself to be just a birth mark.

Now, Tattoo, the thirteenth and youngest of the Finnegan children, lives alone with her dog Apollo. Her brothers and sisters have all left to pursue their own futures, and her parents have since passed on. So, naturally, as the only child left, she is the current caretaker of the Finnegan cottage. Having no desire to venture out into the world beyond Hollypot's border, this has suited Tattoo just fine.

And so her days progressed, until three years had passed since she came to live alone in the cottage with Apollo...

Perhaps, she wouldn't mind a visit.