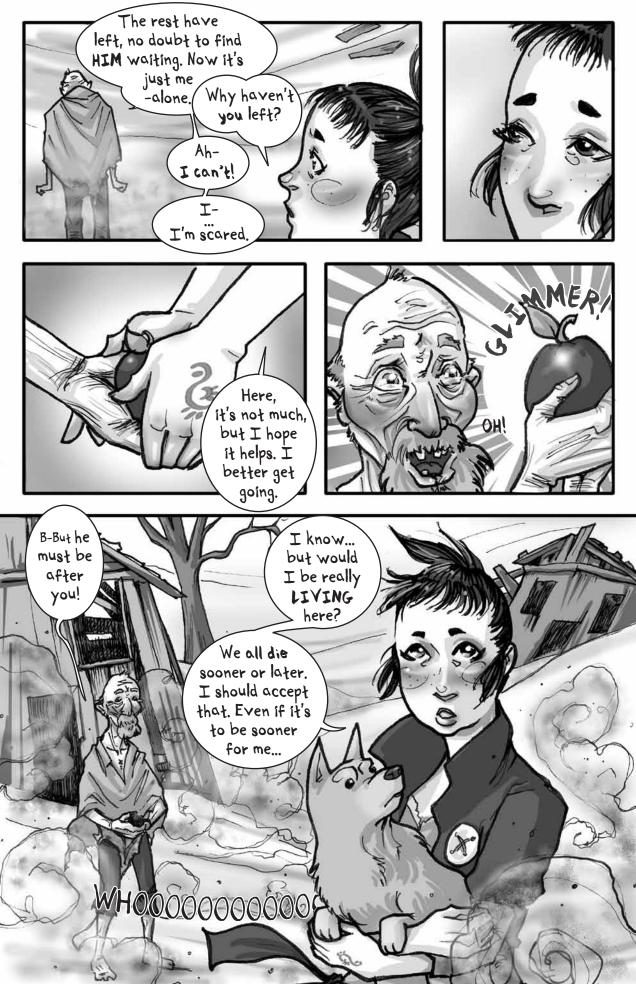

pursue their own futures, and her parents have since passed on. So, naturally, as the only child left, she is the current caretaker of the Finnegan cottage. Having no desire to venture out into the world beyond Hollypot's border, this has suited Tattoo just fine.







On Mondays, she tends the garden. On Tuesdays, she cleans the cottage. On Wednesdays, she collects wood. On Thursdays, she tends to the laundry. On Fridays, she picks the fruits of the forest. On Saturdays, she goes to the village market and on Sundays, she reads a book and makes jam.

And so her days progressed, until three years had passed since she came to live alone in the cottage with Apollo...































































Perhaps, she wouldn't mind a visit.