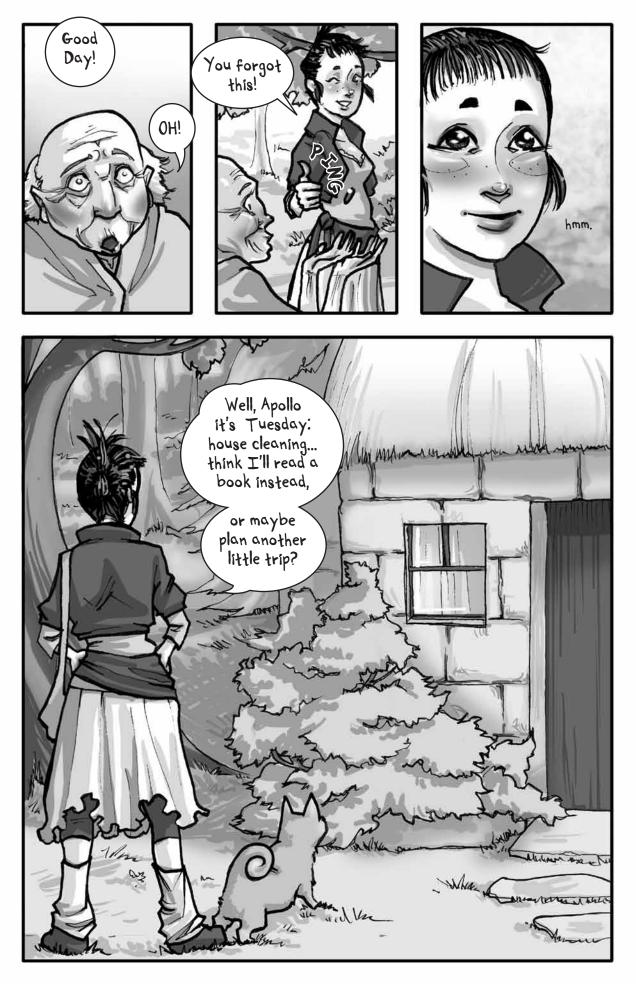

## chapterone

It begins with Death

112

Now Tattoo isn't her real name. Named after her Great Aunt Tartoomiska, she is called Tattoo on account of the birthmark on her left hand. Many have guessed as to the mark's meaning, but so far it has proven itself to be just a birth mark.

Now, Tattoo, the thirteenth and youngest of the Finnegan children, lives alone with her dog Apollo. Her brothers and sisters have all left to pursue their own futures, and her parents have since passed on. So, naturally, as the only child left, she is the current caretaker of the Finnegan cottage. Having no desire to venture out into the world beyond Hollypot's border, this has suited Tattoo just fine.

On Mondays, she tends the garden. On Tuesdays, she cleans the cottage. On Wednesdays, she collects wood. On Thursdays, she tends to the laundry. On Fridays, she picks the fruits of the forest. On Saturdays, she goes to the village market and on Sundays, she reads a book and makes jam.