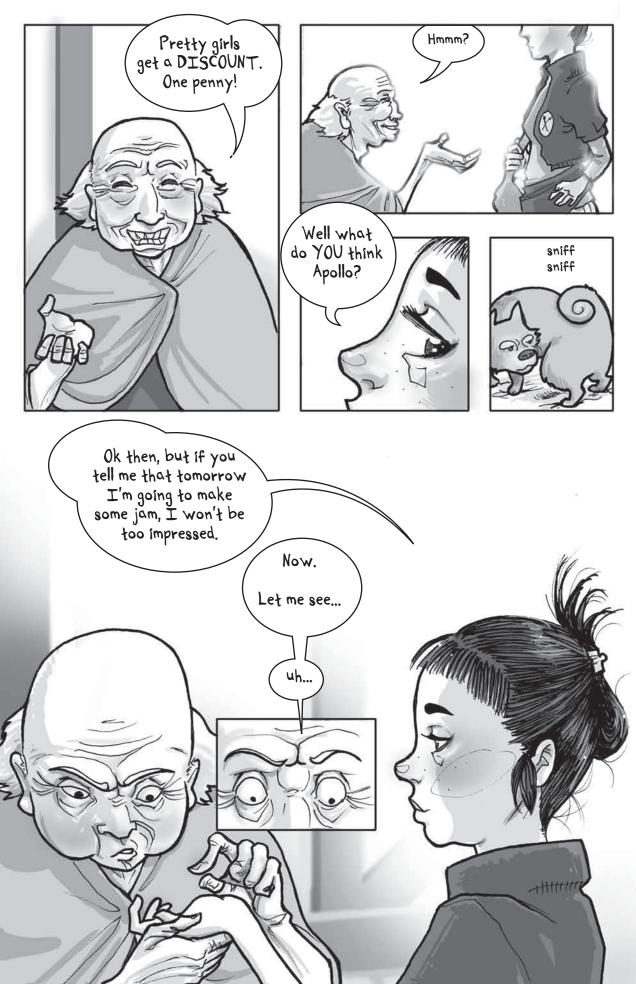

## chapterone

It begins with Death

112

Now Tattoo isn't her real name. Named after her Great Aunt Tartoomiska, she is called Tattoo on account of the birthmark on her left hand. Many have guessed as to the mark's meaning, but so far it has proven itself to be just a birth mark.

Now, Tattoo, the thirteenth and youngest of the Finnegan children, lives alone with her dog Apollo. Her brothers and sisters have all left to pursue their own futures, and her parents have since passed on. So, naturally, as the only child left, she is the current caretaker of the Finnegan cottage. Having no desire to venture out into the world beyond Hollypot's border, this has suited Tattoo just fine.